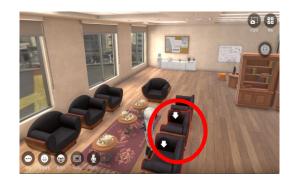

8. 아바타 설정하기

1. 개인정보 설정 비밀번호, 닉네임, 이름 등 변경













2. 아바타 설정 보관함 클릭하여 여러가지 아바타 설정 가능





## 9. 아바타 이동하기

1. 전진하기 "W" (↑H튼)

2. 후진하기 "S" (↓버튼)

3. 좌로 이동 "A" (←出틛)

4. 우로 이동 "D" (→버튼)

아바타 이동하기

5. 점프하기 스페이스바 버튼

6. 방향 전환 마우스 오른쪽 버튼을













## 10. 스페이스 생성하기

1. 스페이스 공간 선택







### '스페이스 생성' 클릭하기



※스페이스란? 행성 내부에 만들어지는 다양한 활동 공간







※10명 동호회 공간A

#### 2. 스페이스 대시보드 설정



※스페이스명: 자유롭게 설정

※수용 인원수: 스페이스 참여인원 설정

※공개옵션: 비공개 (신청한 참여인원만 입장)

행성공개 (행성 가입자들만 입장) 전체공개 (모든 유저가 입장)

## 11. 스페이스 이동하기







### 생성한 스페이스 클릭하기





### 스페이스 입장하기



## 12. 스페이스 설정하기







1. 전체 참여자 컨트롤





※참여자의 마이크, 채팅창 사용 여부 컨트롤 가능

2. 참여자 확인





※참여자 확인 및 참여자 목록 다운로드 가능

3. 신청자 관리





※비공개 스페이스인 경우 입장가능자 승인 필요

## 13-1. 메타비티 연습하기 (1)



### 의자 앉기

화살표 버튼 눌러 원하는 자리 앉기



### 채팅창으로 채팅하기

'채팅' 버튼 클릭









## 13-2. 메타비티 연습하기 (2)



### '감정표현'으로 리액션하기

14가지 감정 표현 가능







### '모니터'로 내용 공유하기

펜모양 버튼 눌러 의논할 내용 칠판으로 활용 가능





## 13-2. 메타비티 연습하기 (3)



### '마이크'로 소통하기

'마이크'버튼 클릭 후 사용하기







### 스냅샷 활용하기

'스냅샷'버튼 눌러 촬영 개인저장소에서 사진 확인









## 13-4. 메타비티 연습하기 (4)



### AI와 채팅하기

메뉴 버튼 아래 챗봇 캐릭터 버튼 클릭 또는 채팅창에 @AI + 스페이스바 클릭 시 AI 채팅창 활성화 (답변은 채팅창에서 확인)

Chat GPT 3.5 적용







## 14. there 종료하기