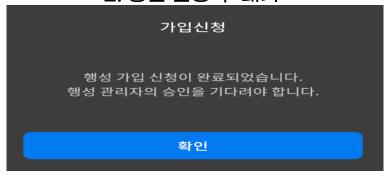

## 6. 행성 가입 하기

(2023 메타버스 개발자 경진대회) 행성 가입하기

1. 가입 신청서 작성하기

- ※ 기본 정보 모두 작성되어야 가입 신청 가능 ※ 기본정보 변경은 '내정보로 이동' 에서 진행
  - 2. 승인 신청 후 대기

※1~2일 이내 승인 완료 예정