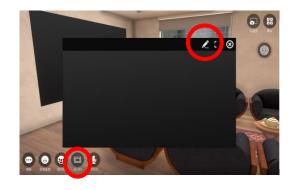

(↑H튼)

2. 후진하기 "S" (↓버튼)

3. 좌로 이동 "A" (←出틛)

4. 우로 이동 "D" (→버튼)

아바타 이동하기

5. 점프하기 스페이스바 버튼

6. 방향 전환 마우스 오른쪽 버튼을













## 10. 스페이스 생성하기

1. 스페이스 공간 선택







### '스페이스 생성' 클릭하기



※스페이스란? 행성 내부에 만들어지는 다양한 활동 공간







※10명 동호회 공간A

#### 2. 스페이스 대시보드 설정



※스페이스명: 자유롭게 설정

※수용 인원수: 스페이스 참여인원 설정

※공개옵션: 비공개 (신청한 참여인원만 입장)

행성공개 (행성 가입자들만 입장) 전체공개 (모든 유저가 입장)

## 11. 스페이스 이동하기







### 생성한 스페이스 클릭하기





### 스페이스 입장하기



## 12. 스페이스 설정하기







1. 전체 참여자 컨트롤





※참여자의 마이크, 채팅창 사용 여부 컨트롤 가능

2. 참여자 확인





※참여자 확인 및 참여자 목록 다운로드 가능

3. 신청자 관리





※비공개 스페이스인 경우 입장가능자 승인 필요

## 13-1. 메타비티 연습하기 (1)



### 의자 앉기

화살표 버튼 눌러 원하는 자리 앉기



### 채팅창으로 채팅하기

'채팅' 버튼 클릭









## 13-2. 메타비티 연습하기 (2)



### '감정표현'으로 리액션하기

14가지 감정 표현 가능







### '모니터'로 내용 공유하기

펜모양 버튼 눌러 의논할 내용 칠판으로 활용 가능





## 13-2. 메타비티 연습하기 (3)



### '마이크'로 소통하기

'마이크'버튼 클릭 후 사용하기







### 스냅샷 활용하기

'스냅샷'버튼 눌러 촬영 개인저장소에서 사진 확인









## 13-4. 메타비티 연습하기 (4)



### AI와 채팅하기

메뉴 버튼 아래 챗봇 캐릭터 버튼 클릭 또는 채팅창에 @AI + 스페이스바 클릭 시 AI 채팅창 활성화 (답변은 채팅창에서 확인)

Chat GPT 3.5 적용







## 14. there 종료하기