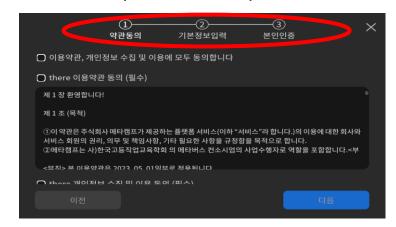

## 3. there 회원가입 하기

### '로그인 계정이 있습니다' 클릭

1. 'there 회원가입' 클릭

2. 약관동의, 기본정보입력, 본인인증 진행

※ 만 14세 미만 가입 불가