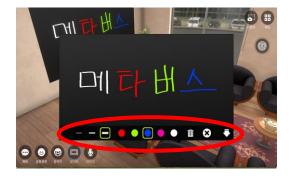

H튼)

2. 후진하기 "S" (↓버튼)

3. 좌로 이동 "A" (←出틛)

4. 우로 이동 "D" (→버튼)

아바타 이동하기

5. 점프하기 스페이스바 버튼

6. 방향 전환 마우스 오른쪽 버튼을













## 10. 스페이스 생성하기

1. 스페이스 공간 선택







### '스페이스 생성' 클릭하기



※스페이스란? 행성 내부에 만들어지는 다양한 활동 공간







※10명 동호회 공간A

#### 2. 스페이스 대시보드 설정



※스페이스명: 자유롭게 설정

※수용 인원수: 스페이스 참여인원 설정

※공개옵션: 비공개 (신청한 참여인원만 입장)

행성공개 (행성 가입자들만 입장) 전체공개 (모든 유저가 입장)

## 11. 스페이스 이동하기







### 생성한 스페이스 클릭하기





### 스페이스 입장하기



## 12. 스페이스 설정하기







1. 전체 참여자 컨트롤





※참여자의 마이크, 채팅창 사용 여부 컨트롤 가능

2. 참여자 확인





※참여자 확인 및 참여자 목록 다운로드 가능

3. 신청자 관리





※비공개 스페이스인 경우 입장가능자 승인 필요

## 13-1. 메타비티 연습하기 (1)



### 의자 앉기

화살표 버튼 눌러 원하는 자리 앉기



### 채팅창으로 채팅하기

'채팅' 버튼 클릭









## 13-2. 메타비티 연습하기 (2)



### '감정표현'으로 리액션하기

14가지 감정 표현 가능







### '모니터'로 내용 공유하기

펜모양 버튼 눌러 의논할 내용 칠판으로 활용 가능





## 13-2. 메타비티 연습하기 (3)



### '마이크'로 소통하기

'마이크'버튼 클릭 후 사용하기







### 스냅샷 활용하기

'스냅샷'버튼 눌러 촬영 개인저장소에서 사진 확인









## 13-4. 메타비티 연습하기 (4)



### AI와 채팅하기

메뉴 버튼 아래 챗봇 캐릭터 버튼 클릭 또는 채팅창에 @AI + 스페이스바 클릭 시 AI 채팅창 활성화 (답변은 채팅창에서 확인)

Chat GPT 3.5 적용







## 14. there 종료하기