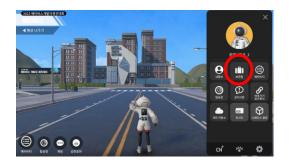

## 8. 아바타 설정하기

1. 개인정보 설정 비밀번호, 닉네임, 이름 등 변경

2. 아바타 설정 보관함 클릭하여 여러가지 아바타 설정 가능