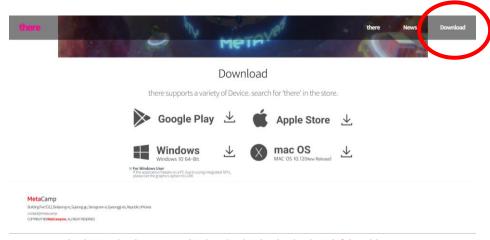

### 데어 다운로드 받기

PC 버전 권장, PC OS에 따라 선택하여 다운로드

- ※ 저장공간이 4G 이상 남아있어야만 설치 가능
- ※ 매월 초 업데이트 예정으로, 업데이트 때마다 새로운 버전 다운