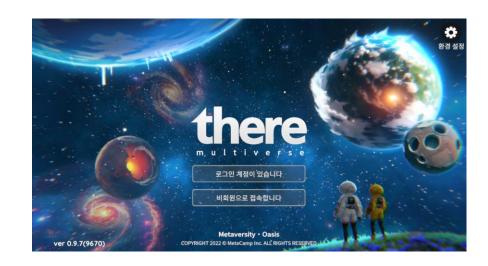

. 아바타 설정하기         |
| 9. 아바타 이동하기         |
| 10. 스페이스 생성하기       |
| 11. 스페이스 이동하기       |
| 12. 스페이스 설정하기       |
| 13-1. 메타비티 연습하기 (1) |
| 13-2. 메타비티 연습하기 (2) |
| 13-3. 메타비티 연습하기 (3) |
| 13-4 메타비티 여슨하기 (4)  |

14. there 종료하기

| <br>01        |
|---------------|
| <br>02        |
| <br>03        |
| <br>04        |
| <br><b>05</b> |
| <br>06        |
| <br>07        |
| <br>08        |
| <br>09        |
| <br>10        |
| <br>-11       |
| <br>12        |
| <br>13        |
| <br>14        |
| <br><b>15</b> |
| <br>16        |
| <br><b>17</b> |

## 1. there 설치하기



### 데어 홈페이지 방문하기

https://there.space/





### 데어 다운로드 받기

PC 버전 권장, PC OS에 따라 선택하여 다운로드



- ※ 저장공간이 4G 이상 남아있어야만 설치 가능
- ※ 매월 초 업데이트 예정으로, 업데이트 때마다 새로운 버전 다운

## 2. there 실행하기







2

### 접속방법 선택 하기

로그인 계정 및 비회원 접속 가능



## 3. there 회원가입 하기

### '로그인 계정이 있습니다' 클릭





1. 'there 회원가입' 클릭



2. 약관동의, 기본정보입력, 본인인증 진행



※ 만 14세 미만 가입 불가

## 4. 환경 설정 하기

1. 그래픽 설정







2 환경 설정하기



- ※저사양 PC일 경우 그래픽 설정을 낮추세요.
- ※저품질로 선택 시 모든 아바타가 기본 아바타로 표시됩니다.

#### 2. 사운드 설정



3. 언어 설정



※한국어 또는 영어로 설정 가능

## 5. 행성계로 이동하기

### 오아시스 행성계 입장하기

'오아시스 행성계' 클릭







'행성계 입장' 클릭





#### '2023 메타버스 개발자경진대회' 행성 클릭하기











'검색하기' 버튼 클릭하기







## 6. 행성 가입 하기

(2023 메타버스 개발자 경진대회) 행성 가입하기





1. 가입 신청서 작성하기



- ※ 기본 정보 모두 작성되어야 가입 신청 가능 ※ 기본정보 변경은 '내정보로 이동' 에서 진행
  - 2. 승인 신청 후 대기



※1~2일 이내 승인 완료 예정

## 7. 행성 방문하기



### '2023 메타버스개발자 경진대회' 행성 방문하기





### 아틀라스 도착

아틀라스란? 행성을 대표하는 대륙



## 8. 아바타 설정하기

1. 개인정보 설정 비밀번호, 닉네임, 이름 등 변경













2. 아바타 설정 보관함 클릭하여 여러가지 아바타 설정 가능





## 9. 아바타 이동하기

1. 전진하기 "W" (↑H튼