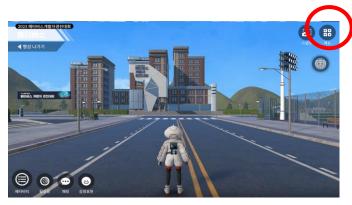

인원수: 스페이스 참여인원 설정

※공개옵션: 비공개 (신청한 참여인원만 입장)

행성공개 (행성 가입자들만 입장) 전체공개 (모든 유저가 입장)

## 11. 스페이스 이동하기







### 생성한 스페이스 클릭하기





### 스페이스 입장하기



## 12. 스페이스 설정하기







1. 전체 참여자 컨트롤





※참여자의 마이크, 채팅창 사용 여부 컨트롤 가능

2. 참여자 확인





※참여자 확인 및 참여자 목록 다운로드 가능

3. 신청자 관리





※비공개 스페이스인 경우 입장가능자 승인 필요

## 13-1. 메타비티 연습하기 (1)



### 의자 앉기

화살표 버튼 눌러 원하는 자리 앉기



### 채팅창으로 채팅하기

'채팅' 버튼 클릭









## 13-2. 메타비티 연습하기 (2)



### '감정표현'으로 리액션하기

14가지 감정 표현 가능







### '모니터'로 내용 공유하기

펜모양 버튼 눌러 의논할 내용 칠판으로 활용 가능





## 13-2. 메타비티 연습하기 (3)



### '마이크'로 소통하기

'마이크'버튼 클릭 후 사용하기







### 스냅샷 활용하기

'스냅샷'버튼 눌러 촬영 개인저장소에서 사진 확인









## 13-4. 메타비티 연습하기 (4)



### AI와 채팅하기

메뉴 버튼 아래 챗봇 캐릭터 버튼 클릭 또는 채팅창에 @AI + 스페이스바 클릭 시 AI 채팅창 활성화 (답변은 채팅창에서 확인)

Chat GPT 3.5 적용







## 14. there 종료하기