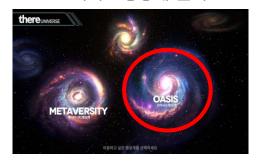

05</b> |
| <br>06        |
| <br>07        |
| <br>08        |
| <br>09        |
| <br>10        |
| <br>-11       |
| <br>12        |
| <br>13        |
| <br>14        |
| <br><b>15</b> |
| <br>16        |
| <br><b>17</b> |

## 1. there 설치하기



### 데어 홈페이지 방문하기

https://there.space/





### 데어 다운로드 받기

PC 버전 권장, PC OS에 따라 선택하여 다운로드



- ※ 저장공간이 4G 이상 남아있어야만 설치 가능
- ※ 매월 초 업데이트 예정으로, 업데이트 때마다 새로운 버전 다운

## 2. there 실행하기







2

### 접속방법 선택 하기

로그인 계정 및 비회원 접속 가능



## 3. there 회원가입 하기

### '로그인 계정이 있습니다' 클릭





1. 'there 회원가입' 클릭



2. 약관동의, 기본정보입력, 본인인증 진행



※ 만 14세 미만 가입 불가

## 4. 환경 설정 하기

1. 그래픽 설정







2 환경 설정하기



- ※저사양 PC일 경우 그래픽 설정을 낮추세요.
- ※저품질로 선택 시 모든 아바타가 기본 아바타로 표시됩니다.

#### 2. 사운드 설정



3. 언어 설정



※한국어 또는 영어로 설정 가능

## 5. 행성계로 이동하기

### 오아시스 행성계 입장하기

'오아시스 행성계' 클릭







'행성계 입장' 클릭





#### '2023 메타버스 개발자경진대회' 행성 클릭하기











'검색하기' 버튼 클릭하기







## 6. 행성 가입 하기

(2023 메타버스 개발자 경진대회) 행성 가입하기





1. 가입 신청서 작성하기



- ※ 기본 정보 모두 작성되어야 가입 신청 가능 ※ 기본정보 변경은 '내정보로 이동' 에서 진행
  - 2. 승인 신청 후 대기



※1~2일 이내 승인 완료 예정

## 7. 행성 방문하기



### '2023 메타버스개발자 경진대회' 행성 방문하기





### 아틀라스 도착

아틀라스란? 행성을 대표하는 대륙



## 8. 아바타 설정하기

1. 개인정보 설정 비밀번호, 닉네임, 이름 등 변경













2. 아바타 설정 보관함 클릭하여 여러가지 아바타 설정 가능





## 9. 아바타 이동하기

1. 전진하기 "W" (↑H튼)

2. 후진하기 "S" (↓버튼)

3. 좌로 이동 "A" (←出틛)

4. 우로 이동 "D" (→버튼)

아바타 이동하기

5. 점프하기 스페이스바 버튼

6. 방향 전환 마우스 오른쪽 버튼을













## 10. 스페이스 생성하기

1. 스페이스 공간 선택







### '스페이스 생성' 클릭하기



※스페이스란? 행성 내부에 만들어지는 다양한 활동 공간







※10명 동호회 공간A

#### 2. 스페이스 대시보드 설정



※스페이스명: 자유롭게 설정

※수용 인원수: 스페이스 참여인원 설정

※공개옵션: 비공개 (신청한 참여인원만 입장)

행