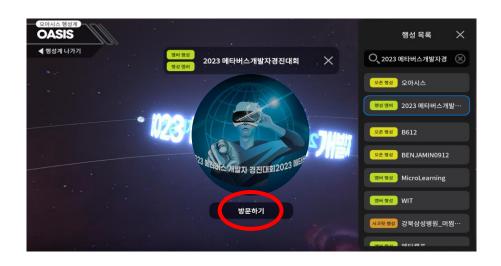

받기

PC 버전 권장, PC OS에 따라 선택하여 다운로드



- ※ 저장공간이 4G 이상 남아있어야만 설치 가능
- ※ 매월 초 업데이트 예정으로, 업데이트 때마다 새로운 버전 다운

## 2. there 실행하기







2

### 접속방법 선택 하기

로그인 계정 및 비회원 접속 가능



## 3. there 회원가입 하기

### '로그인 계정이 있습니다' 클릭





1. 'there 회원가입' 클릭



2. 약관동의, 기본정보입력, 본인인증 진행



※ 만 14세 미만 가입 불가

## 4. 환경 설정 하기

1. 그래픽 설정







2 환경 설정하기



- ※저사양 PC일 경우 그래픽 설정을 낮추세요.
- ※저품질로 선택 시 모든 아바타가 기본 아바타로 표시됩니다.

#### 2. 사운드 설정



3. 언어 설정



※한국어 또는 영어로 설정 가능

## 5. 행성계로 이동하기

### 오아시스 행성계 입장하기

'오아시스 행성계' 클릭







'행성계 입장' 클릭





#### '2023 메타버스 개발자경진대회' 행성 클릭하기











'검색하기' 버튼 클릭하기







## 6. 행성 가입 하기

(2023 메타버스 개발자 경진대회) 행성 가입하기





1. 가입 신청서 작성하기



- ※ 기본 정보 모두 작성되어야 가입 신청 가능 ※ 기본정보 변경은 '내정보로 이동' 에서 진행
  - 2. 승인 신청 후 대기



※1~2일 이내 승인 완료 예정

## 7. 행성 방문하기



### '2023 메타버스개발자 경진대회' 행성 방문하기





### 아틀라스 도착

아틀라스란? 행성을 대표하는 대륙



## 8. 아바타 설정하기

1. 개인정보 설정 비밀번호, 닉네임, 이름 등 변경













2. 아바타 설정 보관함 클릭하여 여러가지 아바타 설정 가능





## 9. 아바타 이동하기

1. 전진하기 "W" (↑H튼)

2. 후진하기 "S" (↓버튼)

3. 좌로 이동 "A" (←出틛)

4. 우로 이동 "D" (→버튼)

아바타 이동하기

5. 점프하기 스페이스바 버튼

6. 방향 전환 마우스 오른쪽 버튼을













## 10. 스페이스 생성하기

1. 스페이스 공간 선택







### '스페이스 생성' 클릭하기



※스페이스란? 행성 내부에 만들어지는 다양한 활동 공간







※10명 동호회 공간A

#### 2. 스페이스 대시보드 설정



※스페이스명: 자유롭게 설정

※수용 인원수: 스페이스 참여인원 설정

※공개옵션: 비공개 (신청한 참여인원만 입장)

행성공개 (행성 가입자들만 입장) 전체공개 (모든 유저가 입장)

## 11. 스페이스 이동하기







### 생성한 스페이스 클릭하기





### 스페이스 입장하기



## 12. 스페이스 설정하기







1. 전체 참여자 컨트롤





※참여자의 마이크, 채팅창 사용 여부 컨트롤 가능

2. 참여자 확인





※참여자 확인 및 참여자 목록 다운로드 가능

3. 신청자 관리





※비공개 스페이스인 경우 입장가능자 승인 필요

## 13-1. 메타비티 연습하기 (1)



### 의자 앉기

화살표 버튼 눌러