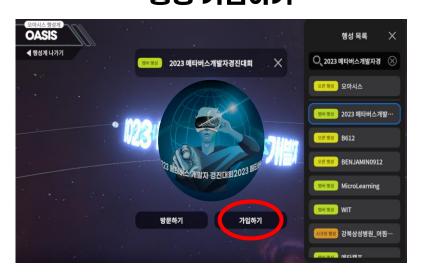

| <br>13        |
| <br>14        |
| <br><b>15</b> |
| <br>16        |
| <br><b>17</b> |

## 1. there 설치하기



### 데어 홈페이지 방문하기

https://there.space/





### 데어 다운로드 받기

PC 버전 권장, PC OS에 따라 선택하여 다운로드



- ※ 저장공간이 4G 이상 남아있어야만 설치 가능
- ※ 매월 초 업데이트 예정으로, 업데이트 때마다 새로운 버전 다운

## 2. there 실행하기







2

### 접속방법 선택 하기

로그인 계정 및 비회원 접속 가능



## 3. there 회원가입 하기

### '로그인 계정이 있습니다' 클릭





1. 'there 회원가입' 클릭



2. 약관동의, 기본정보입력, 본인인증 진행



※ 만 14세 미만 가입 불가

## 4. 환경 설정 하기

1. 그래픽 설정







2 환경 설정하기



- ※저사양 PC일 경우 그래픽 설정을 낮추세요.
- ※저품질로 선택 시 모든 아바타가 기본 아바타로 표시됩니다.

#### 2. 사운드 설정



3. 언어 설정



※한국어 또는 영어로 설정 가능

## 5. 행성계로 이동하기

### 오아시스 행성계 입장하기

'오아시스 행성계' 클릭







'행성계 입장' 클릭





#### '2023 메타버스 개발자경진대회' 행성 클릭하기











'검색하기' 버튼 클릭하기







## 6. 행성 가입 하기

(2023 메타버스 개발자 경진대회) 행성 가입하기





1. 가입 신청서 작성하기



- ※ 기본 정보 모두 작성되어야 가입 신청 가능 ※ 기본정보 변경은 '내정보로 이동' 에서 진행
  - 2. 승인 신청 후 대기



※1~2일 이내 승인 완료 예정

## 7. 행성 방문하기



### '2023 메타버스개발자 경진대회' 행성 방문하기





### 아틀라스 도착

아틀라스란? 행성을 대표하는 대륙



## 8. 아바타 설정하기

1. 개인정보 설정 비밀번호, 닉네임, 이름 등 변경













2. 아바타 설정 보관함 클릭하여 여러가지 아바타 설정 가능





## 9. 아바타 이동하기

1. 전진하기 "W" (↑H튼)

2. 후진하기 "S" (↓버튼)

3. 좌로 이동 "A" (←出틛)

4. 우로 이동 "D" (→버튼)

아바타 이동하기

5. 점프하기 스페이스바 버튼

6. 방향 전환 마우스 오른쪽 버튼을













## 10. 스페이스 생성하기

1. 스페이스 공간 선택







### '스페이스 생성' 클릭하기



※스페이스란? 행성 내부에 만들어지는 다양한 활동 공간







※10명 동호회 공간A

#### 2. 스페이스 대시보드 설정



※스페이스명: 자유롭게 설정

※수용 인원수: 스페이스 참여인원 설정

※공개옵션: 비공개 (신청한 참여인원만 입장)

행성공개 (행성 가입자들만 입장) 전체공개 (모든 유저가 입장)

## 11. 스페이스 이동하기







### 생성한 스페이스 클릭하기





### 스페이스 입장하기



## 12. 스페이스 설정하기







1. 전체 참여자 컨