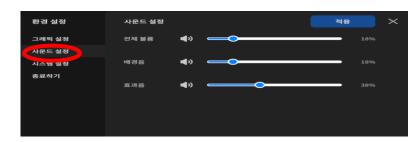

|
|---------------|
| <br>02        |
| <br>03        |
| <br>04        |
| <br><b>05</b> |
| <br>06        |
| <br>07        |
| <br>08        |
| <br>09        |
| <br>10        |
| <br>-11       |
| <br>12        |
| <br>13        |
| <br>14        |
| <br><b>15</b> |
| <br>16        |
| <br><b>17</b> |

## 1. there 설치하기



### 데어 홈페이지 방문하기

https://there.space/





### 데어 다운로드 받기

PC 버전 권장, PC OS에 따라 선택하여 다운로드



- ※ 저장공간이 4G 이상 남아있어야만 설치 가능
- ※ 매월 초 업데이트 예정으로, 업데이트 때마다 새로운 버전 다운

## 2. there 실행하기







2

### 접속방법 선택 하기

로그인 계정 및 비회원 접속 가능



## 3. there 회원가입 하기

### '로그인 계정이 있습니다' 클릭





1. 'there 회원가입' 클릭



2. 약관동의, 기본정보입력, 본인인증 진행



※ 만 14세 미만 가입 불가

## 4. 환경 설정 하기

1. 그래픽 설정







2 환경 설정하기



- ※저사양 PC일 경우 그래픽 설정을 낮추세요.
- ※저품질로 선택 시 모든 아바타가 기본 아바타로 표시됩니다.

#### 2. 사운드 설정



3. 언어 설정



※한국어 또는 영어로 설정 가능

## 5. 행성계로 이동하기

### 오아시스 행성계 입장하기

'오아시스 행성계' 클릭







'행성계 입장' 클릭





#### '2023 메타버스 개발자경진대회' 행성 클릭하기











'검색하기' 버튼 클릭하기







## 6. 행성 가입 하기

(2023 메타버스 개발자 경진대회) 행성 가입하기





1. 가입 신청서 작성하기



- ※ 기본 정보 모두 작성되어야 가입 신청 가능 ※ 기본정보 변경은 '내정보로 이동' 에서 진행
  - 2. 승인 신청 후 대기



※1~2일 이내 승인 완료 예정

## 7. 행성 방문하기



### '2023 메타버스개발자 경진대회' 행성 방문하기





### 아틀라스 도착

아틀라스란? 행성을 대표하는 대륙



## 8. 아바타 설정하기

1. 개인정보 설정 비밀번호, 닉네임, 이름 등 변경













2. 아바타 설정 보관함 클릭하여 여러가지 아바타 설정 가능





## 9. 아바타 이동하기

1. 전진하기 "W" (↑H튼)

2. 후진하기 "S" (↓버튼)

3. 좌로 이동 "A" (←出틛)

4. 우로 이동 "D" (→버튼)

아바타 이동하기

5. 점프하기 스페이스바 버튼

6. 방향 전환 마우스 오른쪽 버튼을













## 10. 스페이스 생성하기

1. 스페이스 공간 선택







### '스페이스 생성' 클릭하기



※스페이스란? 행성 내부에 만들어지는 다양한 활동 공간







※10명 동호회 공간A

#### 2.