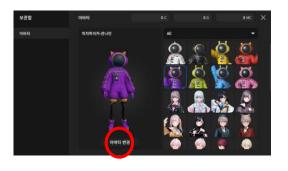

## 8. 아바타 설정하기

1. 개인정보 설정 비밀번호, 닉네임, 이름 등 변경

2. 아바타 설정 보관함 클릭하여 여러가지 아바타 설정 가능