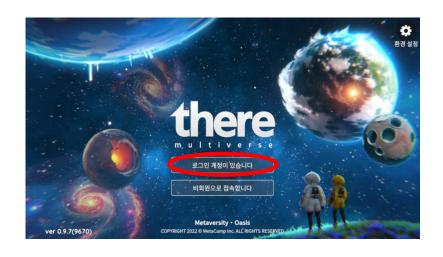

10. 스페이스 생성하기       |
| 11. 스페이스 이동하기       |
| 12. 스페이스 설정하기       |
| 13-1. 메타비티 연습하기 (1) |
| 13-2. 메타비티 연습하기 (2) |
| 13-3. 메타비티 연습하기 (3) |
| 13-4 메타비티 여슨하기 (4)  |

14. there 종료하기

| <br>01        |
|---------------|
| <br>02        |
| <br>03        |
| <br>04        |
| <br><b>05</b> |
| <br>06        |
| <br>07        |
| <br>08        |
| <br>09        |
| <br>10        |
| <br>-11       |
| <br>12        |
| <br>13        |
| <br>14        |
| <br><b>15</b> |
| <br>16        |
| <br><b>17</b> |

## 1. there 설치하기



### 데어 홈페이지 방문하기

https://there.space/





### 데어 다운로드 받기

PC 버전 권장, PC OS에 따라 선택하여 다운로드



- ※ 저장공간이 4G 이상 남아있어야만 설치 가능
- ※ 매월 초 업데이트 예정으로, 업데이트 때마다 새로운 버전 다운

## 2. there 실행하기







2

### 접속방법 선택 하기

로그인 계정 및 비회원 접속 가능



## 3. there 회원가입 하기

### '로그인 계정이 있습니다' 클릭





1. 'there 회원가입' 클릭



2. 약관동의, 기본정보입력, 본인인증 진행



※ 만 14세 미만 가입 불가

## 4. 환경 설정 하기

1. 그래픽 설정







2 환경 설정하기



- ※저사양 PC일 경우 그래픽 설정을 낮추세요.
- ※저품질로 선택 시 모든 아바타가 기본 아바타로 표시됩니다.

#### 2. 사운드 설정



3. 언어 설정



※한국어 또는 영어로 설정 가능

## 5. 행성계로 이동하기

### 오아시스 행성계 입장하기

'오아시스 행성계' 클릭







'행성계 입장' 클릭





#### '2023 메타버스 개발자경진대회' 행성 클릭하기











'검색하기' 버튼 클릭하기







## 6. 행성 가입 하기

(2023 메타버스 개발자 경진대회) 행성 가입하기





1. 가입 신청서 작성하기



- ※ 기본 정보 모두 작성되어야 가입 신청 가능 ※ 기본정보 변경은 '내정보로 이동' 에서 진행
  - 2. 승인 신청 후 대기



※1~2일 이내 승인 완료 예정

## 7. 행성 방문하기



### '2023 메타버스개발자 경진대회' 행성 방문하기





### 아틀라스 도착

아틀라스란? 행성을 대표하는 대륙



## 8. 아바타 설정하기

1. 개인정보 설정 비밀번호, 닉네임, 이름 등 변경













2. 아바타 설정 보관함 클릭하여 여러가지 아바타 설정 가능





## 9. 아바타 이동하기

1. 전진하기 "W" (↑H튼)

2. 후진하기 "S" (↓버튼)

3. 좌로 이동 "A" (←出틛)

4. 우