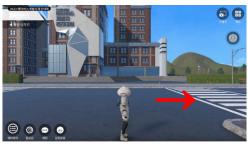

## 9. 아바타 이동하기

1. 전진하기 "W" (↑H튼)

2. 후진하기 "S" (↓버튼)

3. 좌로 이동 "A" (←出틛)

4. 우로 이동 "D" (→버튼)

아바타 이동하기

5. 점프하기 스페이스바 버튼

6. 방향 전환 마우스 오른쪽 버튼을