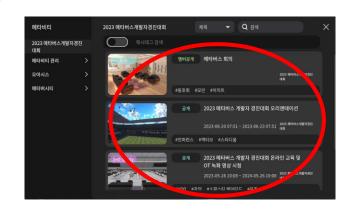

#### '2023 메타버스 개발자경진대회' 행성 클릭하기

'검색하기' 버튼 클릭하기

## 6. 행성 가입 하기

(2023 메타버스 개발자 경진대회) 행성 가입하기

1. 가입 신청서 작성하기

- ※ 기본 정보 모두 작성되어야 가입 신청 가능 ※ 기본정보 변경은 '내정보로 이동' 에서 진행
  - 2. 승인 신청 후 대기

※1~2일 이내 승인 완료 예정