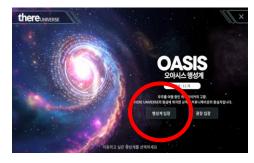

|
| <br>07        |
| <br>08        |
| <br>09        |
| <br>10        |
| <br>-11       |
| <br>12        |
| <br>13        |
| <br>14        |
| <br><b>15</b> |
| <br>16        |
| <br><b>17</b> |

## 1. there 설치하기



### 데어 홈페이지 방문하기

https://there.space/





### 데어 다운로드 받기

PC 버전 권장, PC OS에 따라 선택하여 다운로드



- ※ 저장공간이 4G 이상 남아있어야만 설치 가능
- ※ 매월 초 업데이트 예정으로, 업데이트 때마다 새로운 버전 다운

## 2. there 실행하기







2

### 접속방법 선택 하기

로그인 계정 및 비회원 접속 가능



## 3. there 회원가입 하기

### '로그인 계정이 있습니다' 클릭





1. 'there 회원가입' 클릭



2. 약관동의, 기본정보입력, 본인인증 진행



※ 만 14세 미만 가입 불가

## 4. 환경 설정 하기

1. 그래픽 설정







2 환경 설정하기



- ※저사양 PC일 경우 그래픽 설정을 낮추세요.
- ※저품질로 선택 시 모든 아바타가 기본 아바타로 표시됩니다.

#### 2. 사운드 설정



3. 언어 설정



※한국어 또는 영어로 설정 가능

## 5. 행성계로 이동하기

### 오아시스 행성계 입장하기

'오아시스 행성계' 클릭







'행성계 입장' 클릭





#### '2023 메타버스 개발자경진대회' 행성 클릭하기











'검색하기' 버튼 클릭하기







## 6. 행성 가입 하기

(2023 메타버스 개발자 경진대회) 행성 가입하기





1. 가입 신청서 작성하기



- ※ 기본 정보 모두 작성되어야 가입 신청 가능 ※ 기본정보 변경은 '내정보로 이동' 에서 진행
  - 2. 승인 신청 후 대기



※1~2일 이내 승인 완료 예정

## 7. 행성 방문하기



### '2023 메타버스개발자 경진대회' 행성 방문하기





### 아틀라스 도착

아틀라스란? 행성을 대표하는 대륙



## 8. 아바타 설정하기

1. 개인정보 설정 비밀번호, 닉네임, 이름 등 변경













2. 아바타 설정 보관함 클릭하여 여러가지 아바타 설정 가능





## 9. 아바타 이동하기

1. 전진하기 "W" (↑H튼)

2. 후진하기 "S" (↓버튼)

3. 좌로 이동 "A" (←出틛)

4. 우로 이동 "D" (→버튼)

아바타 이동하기

5. 점프하기 스페이스바 버튼

6. 방향 전환 마우스 오른쪽 버튼을













## 10. 스페이스 생성하기

1. 스페이스 공간 선택







### '스페이스 생성' 클릭하기



※스페이스란? 행성 내부에 만들어지는 다양한 활동 공간







※10명 동호회 공간A

#### 2. 스페이스 대시보드 설정



※스페이스명: 자유롭게 설정

※수용 인원수: 스페이스 참여인원 설정

※공개옵션: 비공개 (신청한 참여인원만 입장)

행성공개 (행성 가입자들만 입장) 전