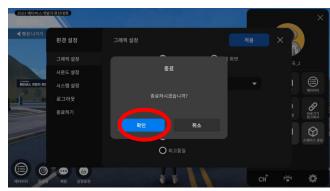

이스 참여인원 설정

※공개옵션: 비공개 (신청한 참여인원만 입장)

행성공개 (행성 가입자들만 입장) 전체공개 (모든 유저가 입장)

## 11. 스페이스 이동하기







### 생성한 스페이스 클릭하기





### 스페이스 입장하기



## 12. 스페이스 설정하기







1. 전체 참여자 컨트롤





※참여자의 마이크, 채팅창 사용 여부 컨트롤 가능

2. 참여자 확인





※참여자 확인 및 참여자 목록 다운로드 가능

3. 신청자 관리





※비공개 스페이스인 경우 입장가능자 승인 필요

## 13-1. 메타비티 연습하기 (1)



### 의자 앉기

화살표 버튼 눌러 원하는 자리 앉기



### 채팅창으로 채팅하기

'채팅' 버튼 클릭









## 13-2. 메타비티 연습하기 (2)



### '감정표현'으로 리액션하기

14가지 감정 표현 가능







### '모니터'로 내용 공유하기

펜모양 버튼 눌러 의논할 내용 칠판으로 활용 가능





## 13-2. 메타비티 연습하기 (3)



### '마이크'로 소통하기

'마이크'버튼 클릭 후 사용하기







### 스냅샷 활용하기

'스냅샷'버튼 눌러 촬영 개인저장소에서 사진 확인









## 13-4. 메타비티 연습하기 (4)



### AI와 채팅하기

메뉴 버튼 아래 챗봇 캐릭터 버튼 클릭 또는 채팅창에 @AI + 스페이스바 클릭 시 AI 채팅창 활성화 (답변은 채팅창에서 확인)

Chat GPT 3.5 적용







## 14. there 종료하기