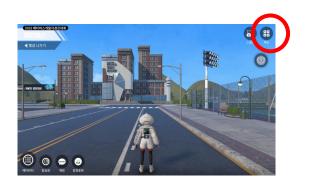

## 8. 아바타 설정하기

1. 개인정보 설정 비밀번호, 닉네임, 이름 등 변경

2. 아바타 설정 보관함 클릭하여 여러가지 아바타 설정 가능