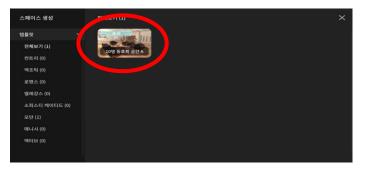

## 10. 스페이스 생성하기

1. 스페이스 공간 선택

### '스페이스 생성' 클릭하기

※스페이스란? 행성 내부에 만들어지는 다양한 활동 공간

※10명 동호회 공간A