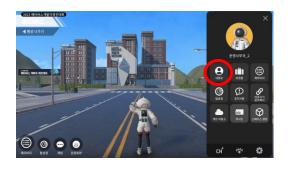

## 8. 아바타 설정하기

1. 개인정보 설정 비밀번호, 닉네임, 이름 등 변경

2. 아바타 설정 보관함 클릭하여 여러가지 아바타 설정 가능