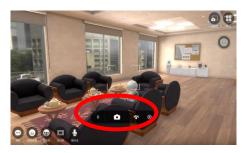

## 10. 스페이스 생성하기

1. 스페이스 공간 선택







### '스페이스 생성' 클릭하기



※스페이스란? 행성 내부에 만들어지는 다양한 활동 공간







※10명 동호회 공간A

#### 2. 스페이스 대시보드 설정



※스페이스명: 자유롭게 설정

※수용 인원수: 스페이스 참여인원 설정

※공개옵션: 비공개 (신청한 참여인원만 입장)

행성공개 (행성 가입자들만 입장) 전체공개 (모든 유저가 입장)

## 11. 스페이스 이동하기







### 생성한 스페이스 클릭하기





### 스페이스 입장하기



## 12. 스페이스 설정하기







1. 전체 참여자 컨트롤





※참여자의 마이크, 채팅창 사용 여부 컨트롤 가능

2. 참여자 확인





※참여자 확인 및 참여자 목록 다운로드 가능

3. 신청자 관리





※비공개 스페이스인 경우 입장가능자 승인 필요

## 13-1. 메타비티 연습하기 (1)



### 의자 앉기

화살표 버튼 눌러 원하는 자리 앉기



### 채팅창으로 채팅하기

'채팅' 버튼 클릭









## 13-2. 메타비티 연습하기 (2)



### '감정표현'으로 리액션하기

14가지 감정 표현 가능







### '모니터'로 내용 공유하기

펜모양 버튼 눌러 의논할 내용 칠판으로 활용 가능





## 13-2. 메타비티 연습하기 (3)



### '마이크'로 소통하기

'마이크'버튼 클릭 후 사용하기







### 스냅샷 활용하기

'스냅샷'버튼 눌러 촬영 개인저장소에서 사진 확인









## 13-4. 메타비티 연습하기 (4)



### AI와 채팅하기

메뉴 버튼 아래 챗봇 캐릭터 버튼 클릭 또는 채팅창에 @AI + 스페이스바 클릭 시 AI 채팅창 활성화 (답변은 채팅창에서 확인)

Chat GPT 3.5 적용







## 14. there 종료하기