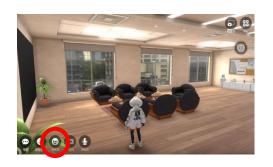

경진대회) 행성 가입하기





1. 가입 신청서 작성하기



- ※ 기본 정보 모두 작성되어야 가입 신청 가능 ※ 기본정보 변경은 '내정보로 이동' 에서 진행
  - 2. 승인 신청 후 대기



※1~2일 이내 승인 완료 예정

## 7. 행성 방문하기



### '2023 메타버스개발자 경진대회' 행성 방문하기





### 아틀라스 도착

아틀라스란? 행성을 대표하는 대륙



## 8. 아바타 설정하기

1. 개인정보 설정 비밀번호, 닉네임, 이름 등 변경













2. 아바타 설정 보관함 클릭하여 여러가지 아바타 설정 가능





## 9. 아바타 이동하기

1. 전진하기 "W" (↑H튼)

2. 후진하기 "S" (↓버튼)

3. 좌로 이동 "A" (←出틛)

4. 우로 이동 "D" (→버튼)

아바타 이동하기

5. 점프하기 스페이스바 버튼

6. 방향 전환 마우스 오른쪽 버튼을













## 10. 스페이스 생성하기

1. 스페이스 공간 선택







### '스페이스 생성' 클릭하기



※스페이스란? 행성 내부에 만들어지는 다양한 활동 공간







※10명 동호회 공간A

#### 2. 스페이스 대시보드 설정



※스페이스명: 자유롭게 설정

※수용 인원수: 스페이스 참여인원 설정

※공개옵션: 비공개 (신청한 참여인원만 입장)

행성공개 (행성 가입자들만 입장) 전체공개 (모든 유저가 입장)

## 11. 스페이스 이동하기







### 생성한 스페이스 클릭하기





### 스페이스 입장하기



## 12. 스페이스 설정하기







1. 전체 참여자 컨트롤





※참여자의 마이크, 채팅창 사용 여부 컨트롤 가능

2. 참여자 확인





※참여자 확인 및 참여자 목록 다운로드 가능

3. 신청자 관리





※비공개 스페이스인 경우 입장가능자 승인 필요

## 13-1. 메타비티 연습하기 (1)



### 의자 앉기

화살표 버튼 눌러 원하는 자리 앉기



### 채팅창으로 채팅하기

'채팅' 버튼 클릭









## 13-2. 메타비티 연습하기 (2)



### '감정표현'으로 리액션하기

14가지 감정 표현 가능







### '모니터'로 내용 공유하기

펜모양 버튼 눌러 의논할 내용 칠판으로 활용 가능





## 13-2. 메타비티 연습하기 (3)



### '마이크'로 소통하기

'마이크'버튼 클릭 후 사용하기







### 스냅샷 활용하기

'스냅샷'버튼 눌러 촬영 개인저장소에서 사진 확인









## 13-4. 메타비티 연습하기 (4)



### AI와 채팅하기

메뉴 버튼 아래 챗봇 캐릭터 버튼 클릭 또는 채팅창에 @AI + 스페이스바 클릭 시 AI 채팅창 활성화 (답변은 채팅창에서 확인)

Chat GPT 3.5 적용







## 14. there 종료하기