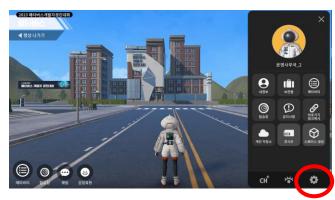

: 스페이스 참여인원 설정

※공개옵션: 비공개 (신청한 참여인원만 입장)

행성공개 (행성 가입자들만 입장) 전체공개 (모든 유저가 입장)

## 11. 스페이스 이동하기







### 생성한 스페이스 클릭하기





### 스페이스 입장하기



## 12. 스페이스 설정하기







1. 전체 참여자 컨트롤





※참여자의 마이크, 채팅창 사용 여부 컨트롤 가능

2. 참여자 확인





※참여자 확인 및 참여자 목록 다운로드 가능

3. 신청자 관리





※비공개 스페이스인 경우 입장가능자 승인 필요

## 13-1. 메타비티 연습하기 (1)



### 의자 앉기

화살표 버튼 눌러 원하는 자리 앉기



### 채팅창으로 채팅하기

'채팅' 버튼 클릭









## 13-2. 메타비티 연습하기 (2)



### '감정표현'으로 리액션하기

14가지 감정 표현 가능







### '모니터'로 내용 공유하기

펜모양 버튼 눌러 의논할 내용 칠판으로 활용 가능





## 13-2. 메타비티 연습하기 (3)



### '마이크'로 소통하기

'마이크'버튼 클릭 후 사용하기







### 스냅샷 활용하기

'스냅샷'버튼 눌러 촬영 개인저장소에서 사진 확인









## 13-4. 메타비티 연습하기 (4)



### AI와 채팅하기

메뉴 버튼 아래 챗봇 캐릭터 버튼 클릭 또는 채팅창에 @AI + 스페이스바 클릭 시 AI 채팅창 활성화 (답변은 채팅창에서 확인)

Chat GPT 3.5 적용







## 14. there 종료하기