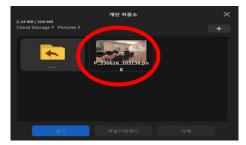

## 10. 스페이스 생성하기

1. 스페이스 공간 선택







### '스페이스 생성' 클릭하기



※스페이스란? 행성 내부에 만들어지는 다양한 활동 공간







※10명 동호회 공간A

#### 2. 스페이스 대시보드 설정



※스페이스명: 자유롭게 설정

※수용 인원수: 스페이스 참여인원 설정

※공개옵션: 비공개 (신청한 참여인원만 입장)

행성공개 (행성 가입자들만 입장) 전체공개 (모든 유저가 입장)

## 11. 스페이스 이동하기







### 생성한 스페이스 클릭하기





### 스페이스 입장하기



## 12. 스페이스 설정하기







1. 전체 참여자 컨트롤





※참여자의 마이크, 채팅창 사용 여부 컨트롤 가능

2. 참여자 확인





※참여자 확인 및 참여자 목록 다운로드 가능

3. 신청자 관리





※비공개 스페이스인 경우 입장가능자 승인 필요

## 13-1. 메타비티 연습하기 (1)



### 의자 앉기

화살표 버튼 눌러 원하는 자리 앉기



### 채팅창으로 채팅하기

'채팅' 버튼 클릭









## 13-2. 메타비티 연습하기 (2)



### '감정표현'으로 리액션하기

14가지 감정 표현 가능







### '모니터'로 내용 공유하기

펜모양 버튼 눌러 의논할 내용 칠판으로 활용 가능





## 13-2. 메타비티 연습하기 (3)



### '마이크'로 소통하기

'마이크'버튼 클릭 후 사용하기







### 스냅샷 활용하기

'스냅샷'버튼 눌러 촬영 개인저장소에서 사진 확인









## 13-4. 메타비티 연습하기 (4)



### AI와 채팅하기

메뉴 버튼 아래 챗봇 캐릭터 버튼 클릭 또는 채팅창에 @AI + 스페이스바 클릭 시 AI 채팅창 활성화 (답변은 채팅창에서 확인)

Chat GPT 3.5 적용







## 14. there 종료하기