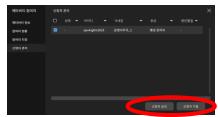

## 12. 스페이스 설정하기

1. 전체 참여자 컨트롤

※참여자의 마이크, 채팅창 사용 여부 컨트롤 가능

2. 참여자 확인

※참여자 확인 및 참여자 목록 다운로드 가능

3. 신청자 관리

※비공개 스페이스인 경우 입장가능자 승인 필요