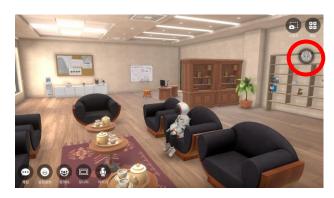

대시보드 설정



※스페이스명: 자유롭게 설정

※수용 인원수: 스페이스 참여인원 설정

※공개옵션: 비공개 (신청한 참여인원만 입장)

행성공개 (행성 가입자들만 입장) 전체공개 (모든 유저가 입장)

## 11. 스페이스 이동하기







### 생성한 스페이스 클릭하기





### 스페이스 입장하기



## 12. 스페이스 설정하기







1. 전체 참여자 컨트롤





※참여자의 마이크, 채팅창 사용 여부 컨트롤 가능

2. 참여자 확인





※참여자 확인 및 참여자 목록 다운로드 가능

3. 신청자 관리





※비공개 스페이스인 경우 입장가능자 승인 필요

## 13-1. 메타비티 연습하기 (1)



### 의자 앉기

화살표 버튼 눌러 원하는 자리 앉기



### 채팅창으로 채팅하기

'채팅' 버튼 클릭









## 13-2. 메타비티 연습하기 (2)



### '감정표현'으로 리액션하기

14가지 감정 표현 가능







### '모니터'로 내용 공유하기

펜모양 버튼 눌러 의논할 내용 칠판으로 활용 가능





## 13-2. 메타비티 연습하기 (3)



### '마이크'로 소통하기

'마이크'버튼 클릭 후 사용하기







### 스냅샷 활용하기

'스냅샷'버튼 눌러 촬영 개인저장소에서 사진 확인









## 13-4. 메타비티 연습하기 (4)



### AI와 채팅하기

메뉴 버튼 아래 챗봇 캐릭터 버튼 클릭 또는 채팅창에 @AI + 스페이스바 클릭 시 AI 채팅창 활성화 (답변은 채팅창에서 확인)

Chat GPT 3.5 적용







## 14. there 종료하기