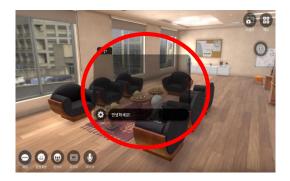

타 설정하기

1. 개인정보 설정 비밀번호, 닉네임, 이름 등 변경













2. 아바타 설정 보관함 클릭하여 여러가지 아바타 설정 가능





## 9. 아바타 이동하기

1. 전진하기 "W" (↑H튼)

2. 후진하기 "S" (↓버튼)

3. 좌로 이동 "A" (←出틛)

4. 우로 이동 "D" (→버튼)

아바타 이동하기

5. 점프하기 스페이스바 버튼

6. 방향 전환 마우스 오른쪽 버튼을













## 10. 스페이스 생성하기

1. 스페이스 공간 선택







### '스페이스 생성' 클릭하기



※스페이스란? 행성 내부에 만들어지는 다양한 활동 공간







※10명 동호회 공간A

#### 2. 스페이스 대시보드 설정



※스페이스명: 자유롭게 설정

※수용 인원수: 스페이스 참여인원 설정

※공개옵션: 비공개 (신청한 참여인원만 입장)

행성공개 (행성 가입자들만 입장) 전체공개 (모든 유저가 입장)

## 11. 스페이스 이동하기







### 생성한 스페이스 클릭하기





### 스페이스 입장하기



## 12. 스페이스 설정하기







1. 전체 참여자 컨트롤





※참여자의 마이크, 채팅창 사용 여부 컨트롤 가능

2. 참여자 확인





※참여자 확인 및 참여자 목록 다운로드 가능

3. 신청자 관리





※비공개 스페이스인 경우 입장가능자 승인 필요

## 13-1. 메타비티 연습하기 (1)



### 의자 앉기

화살표 버튼 눌러 원하는 자리 앉기



### 채팅창으로 채팅하기

'채팅' 버튼 클릭









## 13-2. 메타비티 연습하기 (2)



### '감정표현'으로 리액션하기

14가지 감정 표현 가능







### '모니터'로 내용 공유하기

펜모양 버튼 눌러 의논할 내용 칠판으로 활용 가능





## 13-2. 메타비티 연습하기 (3)



### '마이크'로 소통하기

'마이크'버튼 클릭 후 사용하기







### 스냅샷 활용하기

'스냅샷'버튼 눌러 촬영 개인저장소에서 사진 확인









## 13-4. 메타비티 연습하기 (4)



### AI와 채팅하기

메뉴 버튼 아래 챗봇 캐릭터 버튼 클릭 또는 채팅창에 @AI + 스페이스바 클릭 시 AI 채팅창 활성화 (답변은 채팅창에서 확인)

Chat GPT 3.5 적용







## 14. there 종료하기