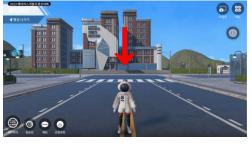

## 9. 아바타 이동하기

1. 전진하기 "W" (↑H튼)

2. 후진하기 "S" (↓버튼)

3. 좌로 이동 "A" (←出틛)

4. 우로 이동 "D" (→버튼)

아바타 이동하기

5. 점프하기 스페이스바 버튼

6. 방향 전환 마우스 오른쪽 버튼을