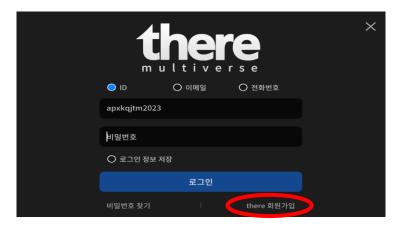

## 3. there 회원가입 하기

### '로그인 계정이 있습니다' 클릭

1. 'there 회원가입' 클릭

2. 약관동의, 기본정보입력, 본인인증 진행

※ 만 14세 미만 가입 불가