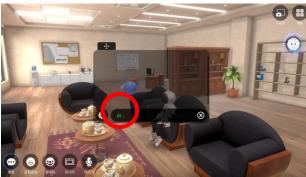

보드 설정



※스페이스명: 자유롭게 설정

※수용 인원수: 스페이스 참여인원 설정

※공개옵션: 비공개 (신청한 참여인원만 입장)

행성공개 (행성 가입자들만 입장) 전체공개 (모든 유저가 입장)

## 11. 스페이스 이동하기







### 생성한 스페이스 클릭하기





### 스페이스 입장하기



## 12. 스페이스 설정하기







1. 전체 참여자 컨트롤





※참여자의 마이크, 채팅창 사용 여부 컨트롤 가능

2. 참여자 확인





※참여자 확인 및 참여자 목록 다운로드 가능

3. 신청자 관리





※비공개 스페이스인 경우 입장가능자 승인 필요

## 13-1. 메타비티 연습하기 (1)



### 의자 앉기

화살표 버튼 눌러 원하는 자리 앉기



### 채팅창으로 채팅하기

'채팅' 버튼 클릭









## 13-2. 메타비티 연습하기 (2)



### '감정표현'으로 리액션하기

14가지 감정 표현 가능







### '모니터'로 내용 공유하기

펜모양 버튼 눌러 의논할 내용 칠판으로 활용 가능





## 13-2. 메타비티 연습하기 (3)



### '마이크'로 소통하기

'마이크'버튼 클릭 후 사용하기







### 스냅샷 활용하기

'스냅샷'버튼 눌러 촬영 개인저장소에서 사진 확인









## 13-4. 메타비티 연습하기 (4)



### AI와 채팅하기

메뉴 버튼 아래 챗봇 캐릭터 버튼 클릭 또는 채팅창에 @AI + 스페이스바 클릭 시 AI 채팅창 활성화 (답변은 채팅창에서 확인)

Chat GPT 3.5 적용







## 14. there 종료하기