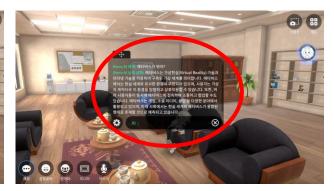

### AI와 채팅하기

메뉴 버튼 아래 챗봇 캐릭터 버튼 클릭 또는 채팅창에 @AI + 스페이스바 클릭 시 AI 채팅창 활성화 (답변은 채팅창에서 확인)

Chat GPT 3.5 적용