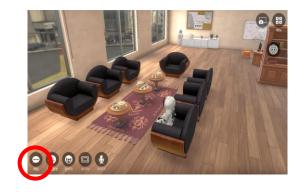

아바타 설정하기

1. 개인정보 설정 비밀번호, 닉네임, 이름 등 변경













2. 아바타 설정 보관함 클릭하여 여러가지 아바타 설정 가능





## 9. 아바타 이동하기

1. 전진하기 "W" (↑H튼)

2. 후진하기 "S" (↓버튼)

3. 좌로 이동 "A" (←出틛)

4. 우로 이동 "D" (→버튼)

아바타 이동하기

5. 점프하기 스페이스바 버튼

6. 방향 전환 마우스 오른쪽 버튼을













## 10. 스페이스 생성하기

1. 스페이스 공간 선택







### '스페이스 생성' 클릭하기



※스페이스란? 행성 내부에 만들어지는 다양한 활동 공간







※10명 동호회 공간A

#### 2. 스페이스 대시보드 설정



※스페이스명: 자유롭게 설정

※수용 인원수: 스페이스 참여인원 설정

※공개옵션: 비공개 (신청한 참여인원만 입장)

행성공개 (행성 가입자들만 입장) 전체공개 (모든 유저가 입장)

## 11. 스페이스 이동하기







### 생성한 스페이스 클릭하기





### 스페이스 입장하기



## 12. 스페이스 설정하기







1. 전체 참여자 컨트롤





※참여자의 마이크, 채팅창 사용 여부 컨트롤 가능

2. 참여자 확인





※참여자 확인 및 참여자 목록 다운로드 가능

3. 신청자 관리





※비공개 스페이스인 경우 입장가능자 승인 필요

## 13-1. 메타비티 연습하기 (1)



### 의자 앉기

화살표 버튼 눌러 원하는 자리 앉기



### 채팅창으로 채팅하기

'채팅' 버튼 클릭









## 13-2. 메타비티 연습하기 (2)



### '감정표현'으로 리액션하기

14가지 감정 표현 가능







### '모니터'로 내용 공유하기

펜모양 버튼 눌러 의논할 내용 칠판으로 활용 가능





## 13-2. 메타비티 연습하기 (3)



### '마이크'로 소통하기

'마이크'버튼 클릭 후 사용하기







### 스냅샷 활용하기

'스냅샷'버튼 눌러 촬영 개인저장소에서 사진 확인









## 13-4. 메타비티 연습하기 (4)



### AI와 채팅하기

메뉴 버튼 아래 챗봇 캐릭터 버튼 클릭 또는 채팅창에 @AI + 스페이스바 클릭 시 AI 채팅창 활성화 (답변은 채팅창에서 확인)

Chat GPT 3.5 적용







## 14. there 종료하기