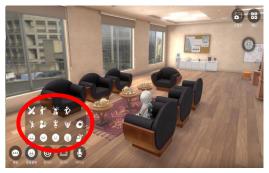

클릭하여 여러가지 아바타 설정 가능





## 9. 아바타 이동하기

1. 전진하기 "W" (↑H튼)

2. 후진하기 "S" (↓버튼)

3. 좌로 이동 "A" (←出틛)

4. 우로 이동 "D" (→버튼)

아바타 이동하기

5. 점프하기 스페이스바 버튼

6. 방향 전환 마우스 오른쪽 버튼을













## 10. 스페이스 생성하기

1. 스페이스 공간 선택







### '스페이스 생성' 클릭하기



※스페이스란? 행성 내부에 만들어지는 다양한 활동 공간







※10명 동호회 공간A

#### 2. 스페이스 대시보드 설정



※스페이스명: 자유롭게 설정

※수용 인원수: 스페이스 참여인원 설정

※공개옵션: 비공개 (신청한 참여인원만 입장)

행성공개 (행성 가입자들만 입장) 전체공개 (모든 유저가 입장)

## 11. 스페이스 이동하기







### 생성한 스페이스 클릭하기





### 스페이스 입장하기



## 12. 스페이스 설정하기







1. 전체 참여자 컨트롤





※참여자의 마이크, 채팅창 사용 여부 컨트롤 가능

2. 참여자 확인





※참여자 확인 및 참여자 목록 다운로드 가능

3. 신청자 관리





※비공개 스페이스인 경우 입장가능자 승인 필요

## 13-1. 메타비티 연습하기 (1)



### 의자 앉기

화살표 버튼 눌러 원하는 자리 앉기



### 채팅창으로 채팅하기

'채팅' 버튼 클릭









## 13-2. 메타비티 연습하기 (2)



### '감정표현'으로 리액션하기

14가지 감정 표현 가능







### '모니터'로 내용 공유하기

펜모양 버튼 눌러 의논할 내용 칠판으로 활용 가능





## 13-2. 메타비티 연습하기 (3)



### '마이크'로 소통하기

'마이크'버튼 클릭 후 사용하기







### 스냅샷 활용하기

'스냅샷'버튼 눌러 촬영 개인저장소에서 사진 확인









## 13-4. 메타비티 연습하기 (4)



### AI와 채팅하기

메뉴 버튼 아래 챗봇 캐릭터 버튼 클릭 또는 채팅창에 @AI + 스페이스바 클릭 시 AI 채팅창 활성화 (답변은 채팅창에서 확인)

Chat GPT 3.5 적용







## 14. there 종료하기