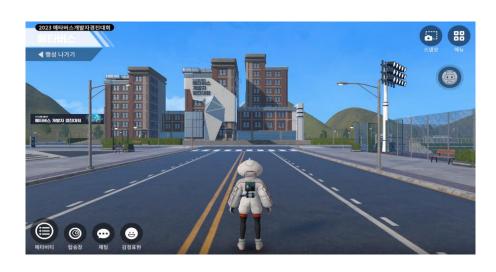

- ※ 저장공간이 4G 이상 남아있어야만 설치 가능
- ※ 매월 초 업데이트 예정으로, 업데이트 때마다 새로운 버전 다운

## 2. there 실행하기







2

### 접속방법 선택 하기

로그인 계정 및 비회원 접속 가능



## 3. there 회원가입 하기

### '로그인 계정이 있습니다' 클릭





1. 'there 회원가입' 클릭



2. 약관동의, 기본정보입력, 본인인증 진행



※ 만 14세 미만 가입 불가

## 4. 환경 설정 하기

1. 그래픽 설정







2 환경 설정하기



- ※저사양 PC일 경우 그래픽 설정을 낮추세요.
- ※저품질로 선택 시 모든 아바타가 기본 아바타로 표시됩니다.

#### 2. 사운드 설정



3. 언어 설정



※한국어 또는 영어로 설정 가능

## 5. 행성계로 이동하기

### 오아시스 행성계 입장하기

'오아시스 행성계' 클릭







'행성계 입장' 클릭





#### '2023 메타버스 개발자경진대회' 행성 클릭하기











'검색하기' 버튼 클릭하기







## 6. 행성 가입 하기

(2023 메타버스 개발자 경진대회) 행성 가입하기





1. 가입 신청서 작성하기



- ※ 기본 정보 모두 작성되어야 가입 신청 가능 ※ 기본정보 변경은 '내정보로 이동' 에서 진행
  - 2. 승인 신청 후 대기



※1~2일 이내 승인 완료 예정

## 7. 행성 방문하기



### '2023 메타버스개발자 경진대회' 행성 방문하기





### 아틀라스 도착

아틀라스란? 행성을 대표하는 대륙



## 8. 아바타 설정하기

1. 개인정보 설정 비밀번호, 닉네임, 이름 등 변경













2. 아바타 설정 보관함 클릭하여 여러가지 아바타 설정 가능





## 9. 아바타 이동하기

1. 전진하기 "W" (↑H튼)

2. 후진하기 "S" (↓버튼)

3. 좌로 이동 "A" (←出틛)

4. 우로 이동 "D" (→버튼)

아바타 이동하기

5. 점프하기 스페이스바 버튼

6. 방향 전환 마우스 오른쪽 버튼을













## 10. 스페이스 생성하기

1. 스페이스 공간 선택







### '스페이스 생성' 클릭하기



※스페이스란? 행성 내부에 만들어지는 다양한 활동 공간







※10명 동호회 공간A

#### 2. 스페이스 대시보드 설정



※스페이스명: 자유롭게 설정

※수용 인원수: 스페이스 참여인원 설정

※공개옵션: 비공개 (신청한 참여인원만 입장)

행성공개 (행성 가입자들만 입장) 전체공개 (모든 유저가 입장)

## 11. 스페이스 이동하기







### 생성한 스페이스 클릭하기





### 스페이스 입장하기



## 12. 스페이스 설정하기







1. 전체 참여자 컨트롤





※참여자의 마이크, 채팅창 사용 여부 컨트롤 가능

2. 참여자 확인





※참여자 확인 및 참여자 목록 다운로드 가능

3. 신청자 관리





※비공개 스페이스인 경우 입장가능자 승인 필요

## 13-1. 메타비티 연습하기 (1)



### 의자 앉기

화살표 버튼 눌러 원하는 자리 앉기



### 채팅창으로 채팅하기

'채팅' 버튼