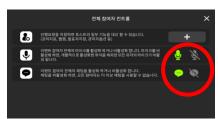

## 12. 스페이스 설정하기

1. 전체 참여자 컨트롤

※참여자의 마이크, 채팅창 사용 여부 컨트롤 가능

2. 참여자 확인

※참여자 확인 및 참여자 목록 다운로드 가능

3. 신청자 관리

※비공개 스페이스인 경우 입장가능자 승인 필요