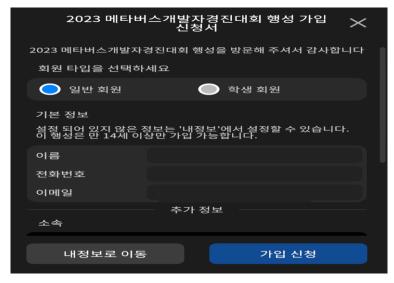

## 6. 행성 가입 하기

(2023 메타버스 개발자 경진대회) 행성 가입하기

1. 가입 신청서 작성하기

- ※ 기본 정보 모두 작성되어야 가입 신청 가능 ※ 기본정보 변경은 '내정보로 이동' 에서 진행
  - 2. 승인 신청 후 대기

※1~2일 이내 승인 완료 예정