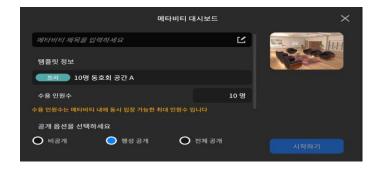

### '스페이스 생성' 클릭하기

※스페이스란? 행성 내부에 만들어지는 다양한 활동 공간

※10명 동호회 공간A

#### 2. 스페이스 대시보드 설정

※스페이스명: 자유롭게 설정

※수용 인원수: 스페이스 참여인원 설정

※공개옵션: 비공개 (신청한 참여인원만 입장)

행성공개 (행성 가입자들만 입장) 전체공개 (모든 유저가 입장)