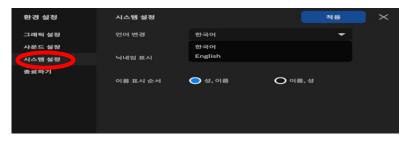

-------|
| <br>02        |
| <br>03        |
| <br>04        |
| <br><b>05</b> |
| <br>06        |
| <br>07        |
| <br>08        |
| <br>09        |
| <br>10        |
| <br>-11       |
| <br>12        |
| <br>13        |
| <br>14        |
| <br><b>15</b> |
| <br>16        |
| <br><b>17</b> |

## 1. there 설치하기



### 데어 홈페이지 방문하기

https://there.space/





### 데어 다운로드 받기

PC 버전 권장, PC OS에 따라 선택하여 다운로드



- ※ 저장공간이 4G 이상 남아있어야만 설치 가능
- ※ 매월 초 업데이트 예정으로, 업데이트 때마다 새로운 버전 다운

## 2. there 실행하기







2

### 접속방법 선택 하기

로그인 계정 및 비회원 접속 가능



## 3. there 회원가입 하기

### '로그인 계정이 있습니다' 클릭





1. 'there 회원가입' 클릭



2. 약관동의, 기본정보입력, 본인인증 진행



※ 만 14세 미만 가입 불가

## 4. 환경 설정 하기

1. 그래픽 설정







2 환경 설정하기



- ※저사양 PC일 경우 그래픽 설정을 낮추세요.
- ※저품질로 선택 시 모든 아바타가 기본 아바타로 표시됩니다.

#### 2. 사운드 설정



3. 언어 설정



※한국어 또는 영어로 설정 가능

## 5. 행성계로 이동하기

### 오아시스 행성계 입장하기

'오아시스 행성계' 클릭







'행성계 입장' 클릭





#### '2023 메타버스 개발자경진대회' 행성 클릭하기











'검색하기' 버튼 클릭하기







## 6. 행성 가입 하기

(2023 메타버스 개발자 경진대회) 행성 가입하기





1. 가입 신청서 작성하기



- ※ 기본 정보 모두 작성되어야 가입 신청 가능 ※ 기본정보 변경은 '내정보로 이동' 에서 진행
  - 2. 승인 신청 후 대기



※1~2일 이내 승인 완료 예정

## 7. 행성 방문하기



### '2023 메타버스개발자 경진대회' 행성 방문하기





### 아틀라스 도착

아틀라스란? 행성을 대표하는 대륙



## 8. 아바타 설정하기

1. 개인정보 설정 비밀번호, 닉네임, 이름 등 변경













2. 아바타 설정 보관함 클릭하여 여러가지 아바타 설정 가능





## 9. 아바타 이동하기

1. 전진하기 "W" (↑H튼)

2. 후진하기 "S" (↓버튼)

3. 좌로 이동 "A" (←出틛)

4. 우로 이동 "D" (→버튼)

아바타 이동하기

5. 점프하기 스페이스바 버튼

6. 방향 전환 마우스 오른쪽 버튼을













## 10. 스페이스 생성하기

1. 스페이스 공간 선택







### '스페이스 생성' 클릭하기



※스페이스란? 행성 내부에 만들어지는 다양한 활동 공간







※10명 동호회 공간A

#### 2. 스페이스 대시보드 설정