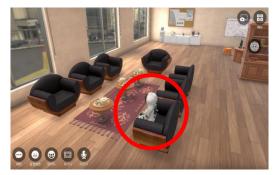

. 아바타 설정하기

1. 개인정보 설정 비밀번호, 닉네임, 이름 등 변경













2. 아바타 설정 보관함 클릭하여 여러가지 아바타 설정 가능





## 9. 아바타 이동하기

1. 전진하기 "W" (↑H튼)

2. 후진하기 "S" (↓버튼)

3. 좌로 이동 "A" (←出틛)

4. 우로 이동 "D" (→버튼)

아바타 이동하기

5. 점프하기 스페이스바 버튼

6. 방향 전환 마우스 오른쪽 버튼을













## 10. 스페이스 생성하기

1. 스페이스 공간 선택







### '스페이스 생성' 클릭하기



※스페이스란? 행성 내부에 만들어지는 다양한 활동 공간







※10명 동호회 공간A

#### 2. 스페이스 대시보드 설정



※스페이스명: 자유롭게 설정

※수용 인원수: 스페이스 참여인원 설정

※공개옵션: 비공개 (신청한 참여인원만 입장)

행성공개 (행성 가입자들만 입장) 전체공개 (모든 유저가 입장)

## 11. 스페이스 이동하기







### 생성한 스페이스 클릭하기





### 스페이스 입장하기



## 12. 스페이스 설정하기







1. 전체 참여자 컨트롤





※참여자의 마이크, 채팅창 사용 여부 컨트롤 가능

2. 참여자 확인





※참여자 확인 및 참여자 목록 다운로드 가능

3. 신청자 관리





※비공개 스페이스인 경우 입장가능자 승인 필요

## 13-1. 메타비티 연습하기 (1)



### 의자 앉기

화살표 버튼 눌러 원하는 자리 앉기



### 채팅창으로 채팅하기

'채팅' 버튼 클릭









## 13-2. 메타비티 연습하기 (2)



### '감정표현'으로 리액션하기

14가지 감정 표현 가능







### '모니터'로 내용 공유하기

펜모양 버튼 눌러 의논할 내용 칠판으로 활용 가능





## 13-2. 메타비티 연습하기 (3)



### '마이크'로 소통하기

'마이크'버튼 클릭 후 사용하기







### 스냅샷 활용하기

'스냅샷'버튼 눌러 촬영 개인저장소에서 사진 확인









## 13-4. 메타비티 연습하기 (4)



### AI와 채팅하기

메뉴 버튼 아래 챗봇 캐릭터 버튼 클릭 또는 채팅창에 @AI + 스페이스바 클릭 시 AI 채팅창 활성화 (답변은 채팅창에서 확인)

Chat GPT 3.5 적용







## 14. there 종료하기