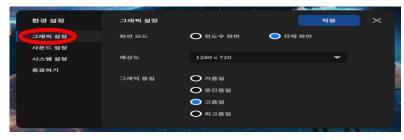

## 4. 환경 설정 하기

1. 그래픽 설정

2 환경 설정하기

- ※저사양 PC일 경우 그래픽 설정을 낮추세요.
- ※저품질로 선택 시 모든 아바타가 기본 아바타로 표시됩니다.