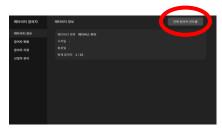

## 12. 스페이스 설정하기

1. 전체 참여자 컨트롤

※참여자의 마이크, 채팅창 사용 여부 컨트롤 가능

2. 참여자 확인

※참여자 확인 및 참여자 목록 다운로드 가능

3. 신청자 관리

※비공개 스페이스인 경우 입장가능자 승인 필요