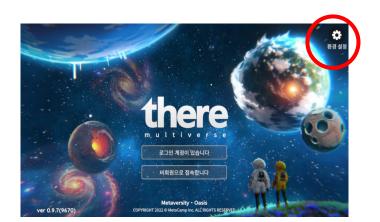

## 4. 환경 설정 하기

1. 그래픽 설정

2 환경 설정하기

- ※저사양 PC일 경우 그래픽 설정을 낮추세요.
- ※저품질로 선택 시 모든 아바타가 기본 아바타로 표시됩니다.

#### 2. 사운드 설정

3. 언어 설정

※한국어 또는 영어로 설정 가능