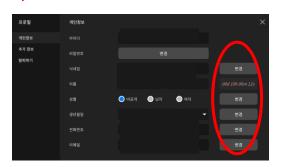

## 8. 아바타 설정하기

1. 개인정보 설정 비밀번호, 닉네임, 이름 등 변경

2. 아바타 설정 보관함 클릭하여 여러가지 아바타 설정 가능