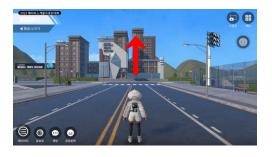

## 9. 아바타 이동하기

1. 전진하기 "W" (↑H튼)

2. 후진하기 "S" (↓버튼)

3. 좌로 이동 "A" (←出틛)

4. 우로 이동 "D" (→버튼)

아바타 이동하기

5. 점프하기 스페이스바 버튼

6. 방향 전환 마우스 오른쪽 버튼을