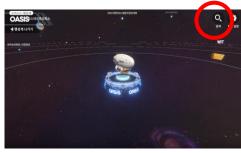

<br>10        |
| <br>-11       |
| <br>12        |
| <br>13        |
| <br>14        |
| <br><b>15</b> |
| <br>16        |
| <br><b>17</b> |

## 1. there 설치하기



### 데어 홈페이지 방문하기

https://there.space/





### 데어 다운로드 받기

PC 버전 권장, PC OS에 따라 선택하여 다운로드



- ※ 저장공간이 4G 이상 남아있어야만 설치 가능
- ※ 매월 초 업데이트 예정으로, 업데이트 때마다 새로운 버전 다운

## 2. there 실행하기







2

### 접속방법 선택 하기

로그인 계정 및 비회원 접속 가능



## 3. there 회원가입 하기

### '로그인 계정이 있습니다' 클릭





1. 'there 회원가입' 클릭



2. 약관동의, 기본정보입력, 본인인증 진행



※ 만 14세 미만 가입 불가

## 4. 환경 설정 하기

1. 그래픽 설정







2 환경 설정하기



- ※저사양 PC일 경우 그래픽 설정을 낮추세요.
- ※저품질로 선택 시 모든 아바타가 기본 아바타로 표시됩니다.

#### 2. 사운드 설정



3. 언어 설정



※한국어 또는 영어로 설정 가능

## 5. 행성계로 이동하기

### 오아시스 행성계 입장하기

'오아시스 행성계' 클릭







'행성계 입장' 클릭





#### '2023 메타버스 개발자경진대회' 행성 클릭하기











'검색하기' 버튼 클릭하기







## 6. 행성 가입 하기

(2023 메타버스 개발자 경진대회) 행성 가입하기





1. 가입 신청서 작성하기



- ※ 기본 정보 모두 작성되어야 가입 신청 가능 ※ 기본정보 변경은 '내정보로 이동' 에서 진행
  - 2. 승인 신청 후 대기



※1~2일 이내 승인 완료 예정

## 7. 행성 방문하기



### '2023 메타버스개발자 경진대회' 행성 방문하기





### 아틀라스 도착

아틀라스란? 행성을 대표하는 대륙



## 8. 아바타 설정하기

1. 개인정보 설정 비밀번호, 닉네임, 이름 등 변경













2. 아바타 설정 보관함 클릭하여 여러가지 아바타 설정 가능





## 9. 아바타 이동하기

1. 전진하기 "W" (↑H튼)

2. 후진하기 "S" (↓버튼)

3. 좌로 이동 "A" (←出틛)

4. 우로 이동 "D" (→버튼)

아바타 이동하기

5. 점프하기 스페이스바 버튼

6. 방향 전환 마우스 오른쪽 버튼을













## 10. 스페이스 생성하기

1. 스페이스 공간 선택







### '스페이스 생성' 클릭하기



※스페이스란? 행성 내부에 만들어지는 다양한 활동 공간







※10명 동호회 공간A

#### 2. 스페이스 대시보드 설정



※스페이스명: 자유롭게 설정

※수용 인원수: 스페이스 참여인원 설정

※공개옵션: 비공개 (신청한 참여인원만 입장)

행성공개 (행성 가입자들만 입장) 전체공개 (모든 유저가 입장)

## 11. 스페이스 이동하기







### 생성한 스페이스 클릭하기