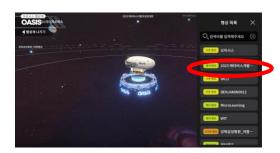

|
| <br>09        |
| <br>10        |
| <br>-11       |
| <br>12        |
| <br>13        |
| <br>14        |
| <br><b>15</b> |
| <br>16        |
| <br><b>17</b> |

## 1. there 설치하기



### 데어 홈페이지 방문하기

https://there.space/





### 데어 다운로드 받기

PC 버전 권장, PC OS에 따라 선택하여 다운로드



- ※ 저장공간이 4G 이상 남아있어야만 설치 가능
- ※ 매월 초 업데이트 예정으로, 업데이트 때마다 새로운 버전 다운

## 2. there 실행하기







2

### 접속방법 선택 하기

로그인 계정 및 비회원 접속 가능



## 3. there 회원가입 하기

### '로그인 계정이 있습니다' 클릭





1. 'there 회원가입' 클릭



2. 약관동의, 기본정보입력, 본인인증 진행



※ 만 14세 미만 가입 불가

## 4. 환경 설정 하기

1. 그래픽 설정







2 환경 설정하기



- ※저사양 PC일 경우 그래픽 설정을 낮추세요.
- ※저품질로 선택 시 모든 아바타가 기본 아바타로 표시됩니다.

#### 2. 사운드 설정



3. 언어 설정



※한국어 또는 영어로 설정 가능

## 5. 행성계로 이동하기

### 오아시스 행성계 입장하기

'오아시스 행성계' 클릭







'행성계 입장' 클릭





#### '2023 메타버스 개발자경진대회' 행성 클릭하기











'검색하기' 버튼 클릭하기







## 6. 행성 가입 하기

(2023 메타버스 개발자 경진대회) 행성 가입하기





1. 가입 신청서 작성하기



- ※ 기본 정보 모두 작성되어야 가입 신청 가능 ※ 기본정보 변경은 '내정보로 이동' 에서 진행
  - 2. 승인 신청 후 대기



※1~2일 이내 승인 완료 예정

## 7. 행성 방문하기



### '2023 메타버스개발자 경진대회' 행성 방문하기





### 아틀라스 도착

아틀라스란? 행성을 대표하는 대륙



## 8. 아바타 설정하기

1. 개인정보 설정 비밀번호, 닉네임, 이름 등 변경













2. 아바타 설정 보관함 클릭하여 여러가지 아바타 설정 가능





## 9. 아바타 이동하기

1. 전진하기 "W" (↑H튼)

2. 후진하기 "S" (↓버튼)

3. 좌로 이동 "A" (←出틛)

4. 우로 이동 "D" (→버튼)

아바타 이동하기

5. 점프하기 스페이스바 버튼

6. 방향 전환 마우스 오른쪽 버튼을













## 10. 스페이스 생성하기

1. 스페이스 공간 선택







### '스페이스 생성' 클릭하기



※스페이스란? 행성 내부에 만들어지는 다양한 활동 공간







※10명 동호회 공간A

#### 2. 스페이스 대시보드 설정



※스페이스명: 자유롭게 설정

※수용 인원수: 스페이스 참여인원 설정

※공개옵션: 비공개 (신청한 참여인원만 입장)

행성공개 (행성 가입자들만 입장) 전체공개 (모든 유저가 입장)

## 11. 스페이스 이동하기