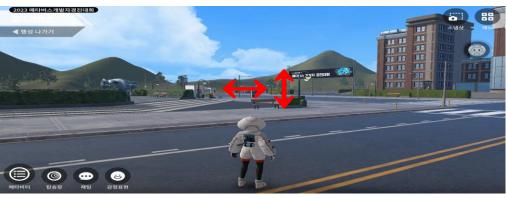

4. 환경 설정 하기

1. 그래픽 설정







2 환경 설정하기



- ※저사양 PC일 경우 그래픽 설정을 낮추세요.
- ※저품질로 선택 시 모든 아바타가 기본 아바타로 표시됩니다.

#### 2. 사운드 설정



3. 언어 설정



※한국어 또는 영어로 설정 가능

## 5. 행성계로 이동하기

### 오아시스 행성계 입장하기

'오아시스 행성계' 클릭







'행성계 입장' 클릭





#### '2023 메타버스 개발자경진대회' 행성 클릭하기











'검색하기' 버튼 클릭하기







## 6. 행성 가입 하기

(2023 메타버스 개발자 경진대회) 행성 가입하기





1. 가입 신청서 작성하기



- ※ 기본 정보 모두 작성되어야 가입 신청 가능 ※ 기본정보 변경은 '내정보로 이동' 에서 진행
  - 2. 승인 신청 후 대기



※1~2일 이내 승인 완료 예정

## 7. 행성 방문하기



### '2023 메타버스개발자 경진대회' 행성 방문하기





### 아틀라스 도착

아틀라스란? 행성을 대표하는 대륙



## 8. 아바타 설정하기

1. 개인정보 설정 비밀번호, 닉네임, 이름 등 변경













2. 아바타 설정 보관함 클릭하여 여러가지 아바타 설정 가능





## 9. 아바타 이동하기

1. 전진하기 "W" (↑H튼)

2. 후진하기 "S" (↓버튼)

3. 좌로 이동 "A" (←出틛)

4. 우로 이동 "D" (→버튼)

아바타 이동하기

5. 점프하기 스페이스바 버튼

6. 방향 전환 마우스 오른쪽 버튼을













## 10. 스페이스 생성하기

1. 스페이스 공간 선택







### '스페이스 생성' 클릭하기



※스페이스란? 행성 내부에 만들어지는 다양한 활동 공간







※10명 동호회 공간A

#### 2. 스페이스 대시보드 설정



※스페이스명: 자유롭게 설정

※수용 인원수: 스페이스 참여인원 설정

※공개옵션: 비공개 (신청한 참여인원만 입장)

행성공개 (행성 가입자들만 입장) 전체공개 (모든 유저가 입장)

## 11. 스페이스 이동하기







### 생성한 스페이스 클릭하기





### 스페이스 입장하기



## 12. 스페이스 설정하기







1. 전체 참여자 컨트롤





※참여자의 마이크, 채팅창 사용 여부 컨트롤 가능

2. 참여자 확인





※참여자 확인 및 참여자 목록 다운로드 가능

3. 신청자 관리





※비공개 스페이스인 경우 입장가능자 승인 필요

## 13-1. 메타비티 연습하기 (1)



### 의자 앉기

화살표 버튼 눌러 원하는 자리 앉기



### 채팅창으로 채팅하기

'채팅' 버튼 클릭









## 13-2. 메타비티 연습하기 (2)



### '감정표현'으로 리액션하기

14가지 감정 표현 가능







### '모니터'로 내용 공유하기

펜모양 버튼 눌러 의논할 내용 칠판으로 활용 가능





## 13-2. 메타비티 연습하기 (3)



### '마이크'로 소통하기

'마이크'버튼 클릭 후 사용하기







### 스냅샷 활용하기

'스냅샷'버튼 눌러 촬영 개인저장소에서 사진 확인









#