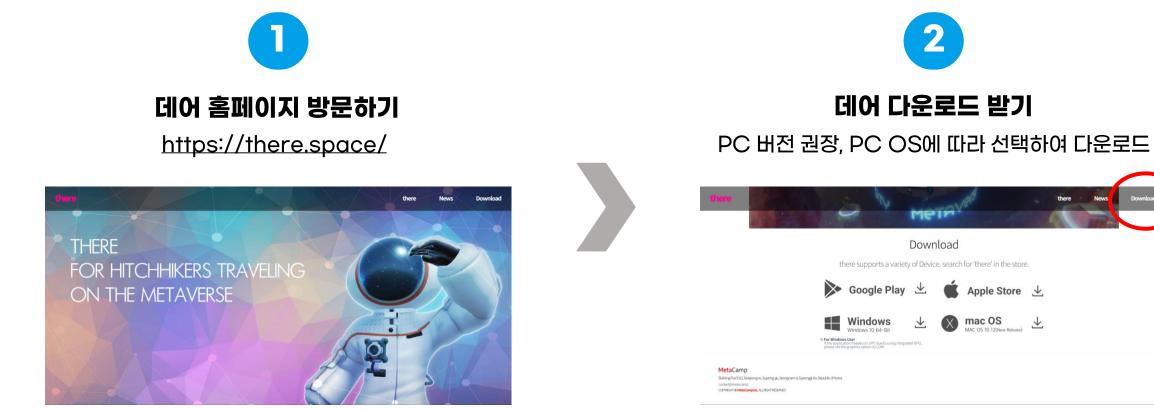

# THERE 비누일 -오리엔테이션 다시보기



| 1. there 설치하기      |  |
|--------------------|--|
| 2. there 실행하기      |  |
| 3. 환경 설정하기         |  |
| 4-1. 교육 장소 이동하기(1) |  |
| 4-2. 교육 장소 이동하기(2) |  |
| 5. OT 영상 녹화본 다시보기  |  |

## 1. there 설치하기



#### ※ 저장공간이 4G 이상 남아있어야만 설치가 가능합니다.

 $\downarrow$ 

## 2. there 실행하기









## 3. 환경 설정 하기

2

환경 설정하기

3

1. 그래픽 설정



#### ※저사양 PC일 경우 그래픽 설정을 낮추세요. ※저품질로 선택 시 모든 아바타가 기본 아바타로 표시됩니다.

2. 사운드 설정



### 3. 언어 설정



#### ※한국어 또는 영어로 설정 가능





## 4-1. 교육 장소 이동하기 (1)





5

'2023 메타버스 개발자경진대회'

행성 클릭하기



2

'오아시스 행성계 '클릭











# 4-2. 교육 장소 이동하기 (2)









행성 내에서 메타비티 클릭하기 '메타비티' 버튼 클릭하기





**강의장 메타비티 입장하기** 2023 메타버스 개발자 경진대회 온라인 교육 및 OT 녹화 영상 시청' 클릭 후 입장하기



#### '2023 메타버스 개발자경진대회' 행성 방문하기

'방문하기 ' 버튼 클릭



5

## 5. OT 영상 녹화본 다시보기

6

2

강의 듣기







2. OT영상 재생 버튼 클릭하여 녹화 영상 보기 "플레이"버튼 클릭

3. 화면 앞으로 이동하여 영상 보기 "마우스 오른쪽 버튼" 눌러서 강의실 스크린 앞으로 이동

> 4. 영상 크게보기 "모니터" 버튼 클릭



| 2023-06-20 15:53:49     | 동영상 강의           | ×                |
|-------------------------|----------