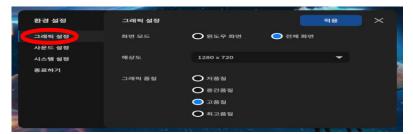

## 3. 환경 설정 하기

2

환경 설정하기

3

1. 그래픽 설정

#### ※저사양 PC일 경우 그래픽 설정을 낮추세요. ※저품질로 선택 시 모든 아바타가 기본 아바타로 표시됩니다.

2. 사운드 설정