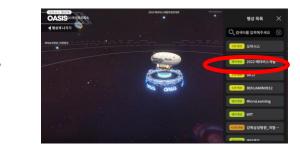

## 4-1. 교육 장소 이동하기 (1)

5

'2023 메타버스 개발자경진대회'

행성 클릭하기

2

'오아시스 행성계 '클릭

#### '2023 메타버스 개발자경진대회' 행성 방문하기

'방문하기 ' 버튼 클릭

5