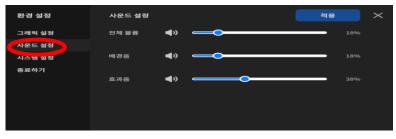

## 3. 환경 설정 하기

2

환경 설정하기

3

1. 그래픽 설정

#### ※저사양 PC일 경우 그래픽 설정을 낮추세요. ※저품질로 선택 시 모든 아바타가 기본 아바타로 표시됩니다.

2. 사운드 설정